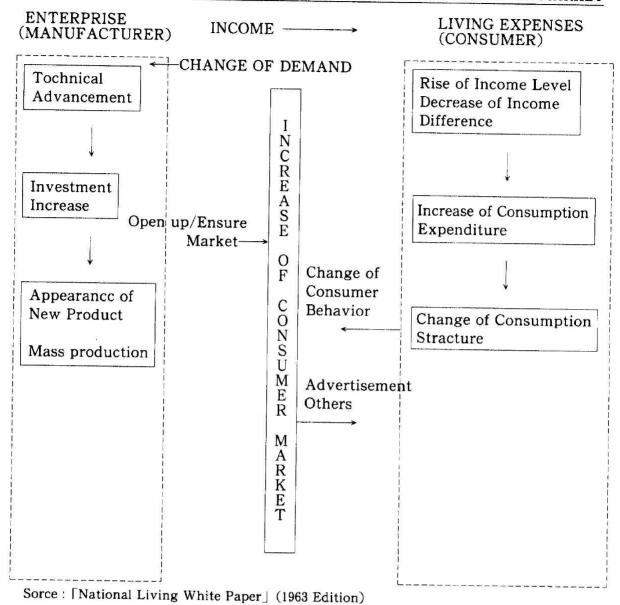

Generally, the standardized market is situated in a mature period. In order to establish new enterprise successfully in the market, you have to make a substituting demand market, or break the market by discriminated superiority. The market break by the new enterprise makes the new market and at the same time, it urges augmentation of the market potential. In some cases, it jumps over the mature period and directly enters into the second growth pattern (chart 1).

A quality superiority is the example of success of the discriminated superiority. A quality improvement policy in the manufacturer will result in the cost superiority. The automobile industry, electrical appliance industry and semiconductor industry in the Japan are good examples.